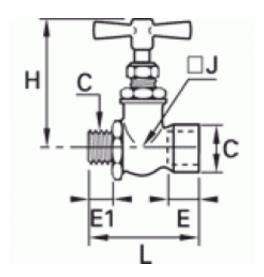

## **Description**

**In-Line male/female needle valve**, bsp, parallel 3/8"

Plumbing / Needle Valve/ 3/8" / M-F / 90° 0501 06 17

It provides adjustable flow control and has good resistance to pressure and temperature.