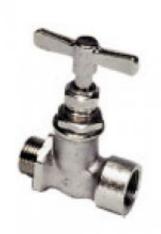

## **Description**

**In-Line male/female needle valve**, bsp, parallel 3/8"

Plumbing / Needle Valve/ 3/8" / M-F / 90° 0501 06 17

It provides adjustable flow control and has good resistance to pressure and temperature.