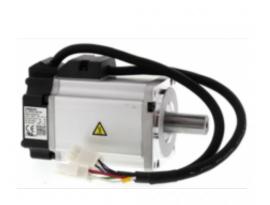

# CE-014 (CE-113) - Servo Motor

Spare Part Number: CE-014 Net Weight: 0.00kg Net Dimensions: 0.00cm x 0.00cm x 0.00cm

## Description CE-014 Servo Motor (Fixing holes to be prepared in the factory)

#### **Equivalent to CE-113**

Servo motors or "servos", as they are known, are motors paired with a position encoder that provide position and speed feedback with high precision. They are controlled by a Servo drive which monitors the feedback from the servo motor and automatically adjusts its output to correct for differences between the commanded value and actual.