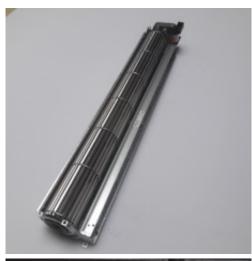

# DJ-128 - Tangential Blower

**Spare Part Number:** DJ-128

Net Weight: 0.00kg

Net Dimensions: 0.00cm x 0.00cm x 0.00cm

**Description** 

## **DJ-128 Tangential Blower**

In a tangential blower, the air is drawn in over the entire length of the fan impeller. Inside the impeller, the airflow is diverted and accelerated by the vortex created by the rotation of the impeller.

The air stream then exits over the entire length of the impeller on the discharge side. The vortex separates the intake and discharge side of the fan at the narrowest point between the impeller and the vortex builder. Together with the fan scroll, the vortex directs the airflow. This results in an almost uniform laminar airflow over the entire outlet width of the fan.