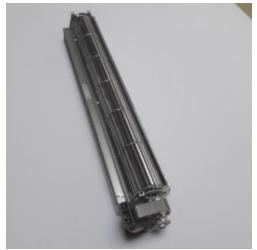

impeller and the vortex builder. Together with the fan scroll, the vortex directs the airflow. This results in an almost uniform laminar airflow over the entire outlet width of the fan.



115140-00 or 115140

#### **Dimensions**

## Catalogues/Families

| Suitable for the following equipment models: |  |
|----------------------------------------------|--|
| EVO 3 EDLF                                   |  |
| EVO 3 ELF                                    |  |
| Spare Part Type                              |  |
| Electrical Component                         |  |
| Spare Part Group                             |  |
| Blower                                       |  |
| Stock Type                                   |  |
| Standard Stock                               |  |

## **Product Gallery**