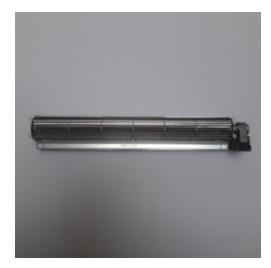

# DJ-128 - Tangential Blower

**Spare Part Number:** DJ-128

Net Weight: 0.00kg

Net Dimensions: 0.00cm x 0.00cm x 0.00cm

**Description** 

## **Product Gallery**