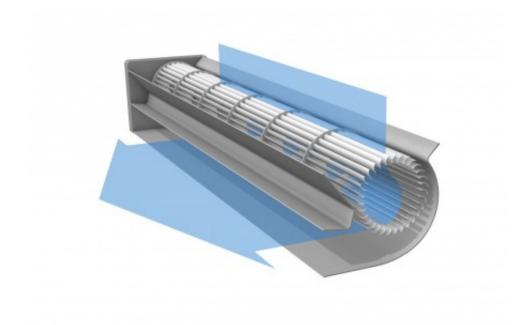

## **DJ-128 Tangential Blower**

In a tangential blower, the air is drawn in over the entire length of the fan impeller. Inside the impeller, the airflow is diverted and accelerated by the vortex created by the rotation of the impeller.

The air stream then exits over the entire length of the impeller on the discharge side. The vortex separates the intake and discharge side of the fan at the narrowest point between the impeller and the vortex builder. Together with the fan scroll, the vortex directs the airflow. This results in an almost uniform laminar airflow over the entire outlet width of the fan.