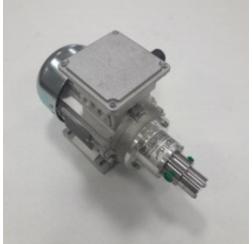

## DH-012 - Gear Pump

**Description Gear Pump** 3 phases (polymer %)

EVO 2 A Ref.

EVO 4 IP Ref. P3

EVO 4 IP D Ref. P3

EVO 4 IP I Ref. P3

EVO 5 IP Ref. P3

EVO 5 IP D Ref. P3

## Catalogues/Families

**Spare Part Number:** DH-012

Net Weight: 0.00kg

**Net Dimensions:** 0.00cm x 0.00cm x 0.00cm

| Suitable for the following equipment models: |  |
|----------------------------------------------|--|
| EASY TO PLATE EVO 4                          |  |
| IPD                                          |  |
| EASY TO PLATE EVO 4                          |  |
| IPI                                          |  |
| EASY TO PLATE EVO 5                          |  |
| BPD                                          |  |
| EASY TO PLATE EVO 5                          |  |
| BPI                                          |  |
| EASY TO PLATE EVO 5                          |  |
| IPD                                          |  |
| EASY TO PLATE EVO 5                          |  |
| IPI                                          |  |
| EVO 2 A                                      |  |
| EVO 3 A                                      |  |
| EVO 4 IP                                     |  |
| EVO 5 BP                                     |  |
| EVO 5 IP                                     |  |
| Spare Part Type                              |  |
| Electrical Component                         |  |
| Spare Part Group                             |  |
| Pump                                         |  |
| Stock Type                                   |  |
| Standard Stock                               |  |