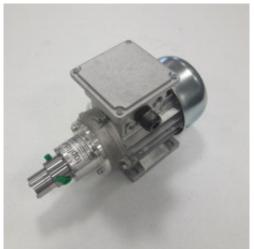

## DH-012 - Gear Pump

**Description Gear Pump** 3 phases (polymer %)

EVO 2 A Ref.

EVO 4 IP Ref. P3

EVO 4 IP D Ref. P3

EVO 4 IP I Ref. P3

EVO 5 IP Ref. P3

EVO 5 IP D Ref. P3

## Catalogues/Families

**Spare Part Number:** DH-012

Net Weight: 0.00kg

**Net Dimensions:** 0.00cm x 0.00cm x 0.00cm

| Suitable for the following equipment models: |  |
|----------------------------------------------|--|
| EASY TO PLATE EVO 4                          |  |
| IPD                                          |  |
| EASY TO PLATE EVO 4                          |  |
| IPI                                          |  |
| EASY TO PLATE EVO 5                          |  |
| BPD                                          |  |
| EASY TO PLATE EVO 5                          |  |
| BPI                                          |  |
| EASY TO PLATE EVO 5                          |  |
| IPD                                          |  |
| EASY TO PLATE EVO 5                          |  |
| IPI                                          |  |
| EVO 2 A                                      |  |
| EVO 3 A                                      |  |
| EVO 4 IP                                     |  |
| EVO 5 BP                                     |  |
| EVO 5 IP                                     |  |
| Spare Part Type                              |  |
| Electrical Component                         |  |
| Spare Part Group                             |  |
| Pump                                         |  |
| Stock Type                                   |  |
| Standard Stock                               |  |