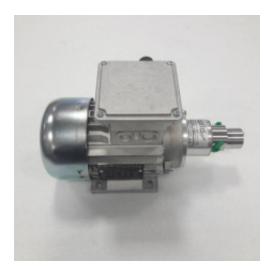

## DH-012 - Gear Pump

**Description Gear Pump** 3 phases (polymer %)

EVO 2 A Ref.

EVO 4 IP Ref. P3

EVO 4 IP D Ref. P3

EVO 4 IP I Ref. P3

EVO 5 IP Ref. P3

EVO 5 IP D Ref. P3

## Catalogues/Families

**Spare Part Number:** DH-012

Net Weight: 0.00kg

**Net Dimensions:** 0.00cm x 0.00cm x 0.00cm

| Suitable for the following equipment models: |  |
|----------------------------------------------|--|
| EASY TO PLATE EVO 4                          |  |
| IPD                                          |  |
| EASY TO PLATE EVO 4                          |  |
| IPI                                          |  |
| EASY TO PLATE EVO 5                          |  |
| BPD                                          |  |
| EASY TO PLATE EVO 5                          |  |
| BPI                                          |  |
| EASY TO PLATE EVO 5                          |  |
| IPD                                          |  |
| EASY TO PLATE EVO 5                          |  |
| IPI                                          |  |
| EVO 2 A                                      |  |
| EVO 3 A                                      |  |
| EVO 4 IP                                     |  |
| EVO 5 BP                                     |  |
| EVO 5 IP                                     |  |
| Spare Part Type                              |  |
| Electrical Component                         |  |
| Spare Part Group                             |  |
| Pump                                         |  |
| Stock Type                                   |  |
| Standard Stock                               |  |