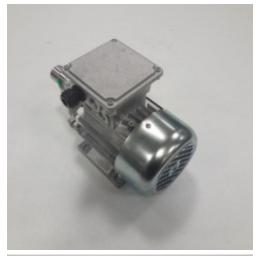

## DH-012 - Gear Pump

**Description Gear Pump** 3 phases (polymer %)

EVO 2 A Ref.

EVO 4 IP Ref. P3

EVO 4 IP D Ref. P3

EVO 4 IP I Ref. P3

EVO 5 IP Ref. P3

EVO 5 IP D Ref. P3

## Catalogues/Families

**Spare Part Number:** DH-012

Net Weight: 0.00kg

**Net Dimensions:** 0.00cm x 0.00cm x 0.00cm

| Suitable for the following equipment models: |  |
|----------------------------------------------|--|
| EASY TO PLATE EVO 4                          |  |
| IPD                                          |  |
| EASY TO PLATE EVO 4                          |  |
| IPI                                          |  |
| EASY TO PLATE EVO 5                          |  |
| BPD                                          |  |
| EASY TO PLATE EVO 5                          |  |
| BPI                                          |  |
| EASY TO PLATE EVO 5                          |  |
| IPD                                          |  |
| EASY TO PLATE EVO 5                          |  |
| IPI                                          |  |
| EVO 2 A                                      |  |
| EVO 3 A                                      |  |
| EVO 4 IP                                     |  |
| EVO 5 BP                                     |  |
| EVO 5 IP                                     |  |
| Spare Part Type                              |  |
| Electrical Component                         |  |
| Spare Part Group                             |  |
| Pump                                         |  |
| Stock Type                                   |  |
| Standard Stock                               |  |