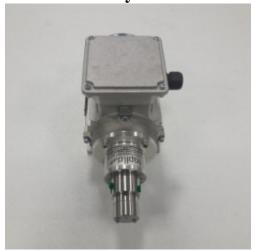

## DH-012 - Gear Pump

**Description Gear Pump** 3 phases (polymer %)

EVO 2 A Ref.

EVO 4 IP Ref. P3

EVO 4 IP D Ref. P3

EVO 4 IP I Ref. P3

EVO 5 IP Ref. P3

EVO 5 IP D Ref. P3

## Catalogues/Families

**Spare Part Number:** DH-012

Net Weight: 0.00kg

**Net Dimensions:** 0.00cm x 0.00cm x 0.00cm

| Suitable for the following equipment models: |  |
|----------------------------------------------|--|
| EASY TO PLATE EVO 4                          |  |
| IPD                                          |  |
| EASY TO PLATE EVO 4                          |  |
| IPI                                          |  |
| EASY TO PLATE EVO 5                          |  |
| BPD                                          |  |
| EASY TO PLATE EVO 5                          |  |
| BPI                                          |  |
| EASY TO PLATE EVO 5                          |  |
| IPD                                          |  |
| EASY TO PLATE EVO 5                          |  |
| IPI                                          |  |
| EVO 2 A                                      |  |
| EVO 3 A                                      |  |
| EVO 4 IP                                     |  |
| EVO 5 BP                                     |  |
| EVO 5 IP                                     |  |
| Spare Part Type                              |  |
| Electrical Component                         |  |
| Spare Part Group                             |  |
| Pump                                         |  |
| Stock Type                                   |  |
| Standard Stock                               |  |