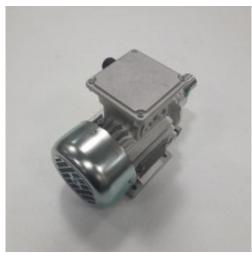

## DH-012 - Gear Pump

**Description Gear Pump** 3 phases (polymer %)

EVO 2 A Ref.

EVO 4 IP Ref. P3

EVO 4 IP D Ref. P3

EVO 4 IP I Ref. P3

EVO 5 IP Ref. P3

EVO 5 IP D Ref. P3

## Catalogues/Families

**Spare Part Number:** DH-012

Net Weight: 0.00kg

**Net Dimensions:** 0.00cm x 0.00cm x 0.00cm

| Suitable for the following equipment models: |  |
|----------------------------------------------|--|
| EASY TO PLATE EVO 4                          |  |
| IPD                                          |  |
| EASY TO PLATE EVO 4                          |  |
| IPI                                          |  |
| EASY TO PLATE EVO 5                          |  |
| BPD                                          |  |
| EASY TO PLATE EVO 5                          |  |
| BPI                                          |  |
| EASY TO PLATE EVO 5                          |  |
| IPD                                          |  |
| EASY TO PLATE EVO 5                          |  |
| IPI                                          |  |
| EVO 2 A                                      |  |
| EVO 3 A                                      |  |
| EVO 4 IP                                     |  |
| EVO 5 BP                                     |  |
| EVO 5 IP                                     |  |
| Spare Part Type                              |  |
| Electrical Component                         |  |
| Spare Part Group                             |  |
| Pump                                         |  |
| Stock Type                                   |  |
| Standard Stock                               |  |