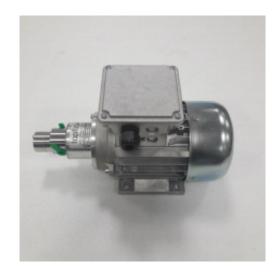

## DH-012 - Gear Pump

**Description Gear Pump** 3 phases (polymer %)

EVO 2 A Ref.

EVO 4 IP Ref. P3

EVO 4 IP D Ref. P3

EVO 4 IP I Ref. P3

EVO 5 IP Ref. P3

EVO 5 IP D Ref. P3

## Catalogues/Families

**Spare Part Number:** DH-012

Net Weight: 0.00kg

**Net Dimensions:** 0.00cm x 0.00cm x 0.00cm

| Suitable for the following equipment models: |  |
|----------------------------------------------|--|
| EASY TO PLATE EVO 4                          |  |
| IPD                                          |  |
| EASY TO PLATE EVO 4                          |  |
| IPI                                          |  |
| EASY TO PLATE EVO 5                          |  |
| BPD                                          |  |
| EASY TO PLATE EVO 5                          |  |
| BPI                                          |  |
| EASY TO PLATE EVO 5                          |  |
| IPD                                          |  |
| EASY TO PLATE EVO 5                          |  |
| IPI                                          |  |
| EVO 2 A                                      |  |
| EVO 3 A                                      |  |
| EVO 4 IP                                     |  |
| EVO 5 BP                                     |  |
| EVO 5 IP                                     |  |
| Spare Part Type                              |  |
| Electrical Component                         |  |
| Spare Part Group                             |  |
| Pump                                         |  |
| Stock Type                                   |  |
| Standard Stock                               |  |