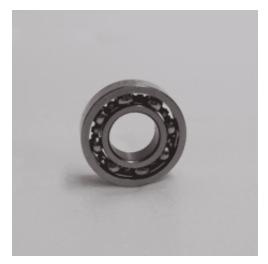

## AD-010 - Deep groove ball bearing

**Spare Part Number:** AD-010

Net Weight: 0.00kg

**Net Dimensions:** 13.00mm x 13.00mm x

3.50mm

**Technical Datasheet:** Protected Link

**Description** 

## AD-010 Deep groove ball bearing

Bearings support rotating shafts, allowing them to rotate more smoothly. They reduce friction cutting down on the amount of energy consumption. They also protect the part that supports the rotation and maintain the correct position for the rotating shaft. Bearings perform the function of preventing damage from being done by the force applied to the part that supports the rotation and also of maintaining the correct position of the rotating shaft.

ø 6 x ø 13 x h3,5 mm

618/6 2R/I SFK