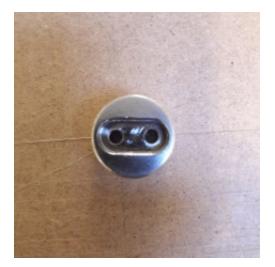

# AB-117 - Transport Block



Spare Part Number: AB-117 Net Weight: 0.00kg Net Dimensions: 0.00cm x 0.00cm x 0.00cm

## Description AB-117 Transport Block for Pin-Bar

#### **Equipment Reference**

Please Note:

For each chain and on each side of the machine the EVO 3 IP uses 20x AB-117

For each chain and on each side of the machine the EVO 4 IP uses 26x AB-117

For each chain and on each side of the machine the EVO 5 IP uses 29x AB-117

620 uses 144x AB-117

621 uses 116x AB-117

830 uses 144x AB-117

#### **Catalogues/Families**

| Suitable for the following equipment models: |  |
|----------------------------------------------|--|
| CLASSIC 3 P                                  |  |
| CLASSIC 4 P                                  |  |
| EASY TO PLATE EVO 3                          |  |
| IPD