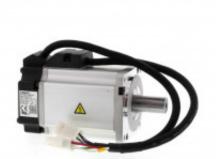

## **CE-023 Servo Motor**

Servo motors or "servos", as they are known, are motors paired with a position encoder that provide position and speed feedback with high precision. They are controlled by a Servo drive which monitors the feedback from the servo motor and automatically adjusts its output to correct for differences between the commanded value and actual.

750W Abs encoder

Motor / Servodrive / G / abs/ 750W

G-Series AC servo motor, 750 W, 200 VAC, 3000 rpm, 2.4 Nm, absolute

R88M-G75030T-S2