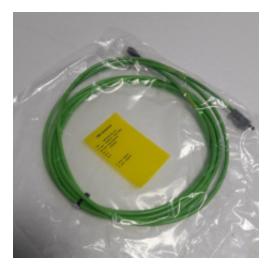

### CP-106 - Encoder cable

**Spare Part Number:** CP-106

Net Weight: 0.00kg

**Net Dimensions:** 0.00cm x 0.00cm x 0.00cm

**Description** 

# **CP-106** Encoder cable