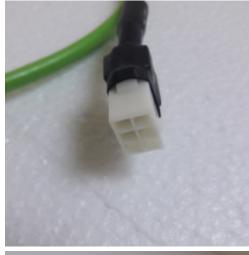

# CP-104 - Encoder cable

Spare Part Number: CP-104 Net Weight: 0.00kg Net Dimensions: 0.00cm x 0.00cm x 0.00cm

## Description CP-104 Encoder cable

### **Product Gallery**