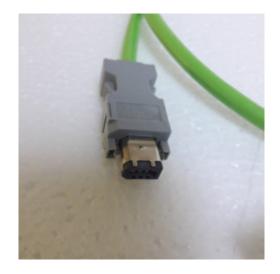

# CP-104 - Encoder cable

Spare Part Number: CP-104 Net Weight: 0.00kg Net Dimensions: 0.00cm x 0.00cm x 0.00cm

## Description CP-104 Encoder cable

### **Product Gallery**