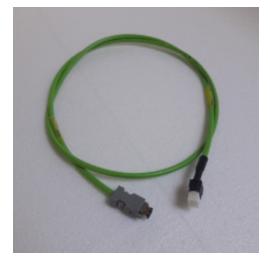

# CP-104 - Encoder cable

Spare Part Number: CP-104 Net Weight: 0.00kg Net Dimensions: 0.00cm x 0.00cm x 0.00cm

## Description CP-104 Encoder cable

### **Product Gallery**