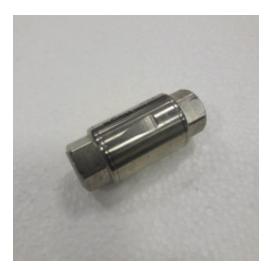

## DK-472 - Unidirectional valve

**Spare Part Number:** DK-472

Net Weight: 0.00kg

**Net Dimensions:** 0.00cm x 0.00cm x 0.00cm

**Description Unidirectional** female/female, bsp, parallel 3/8"

Plumbing / Check valve / 3/8"/ F-F / SS

Allows fluid to pass in one direction whille blocking flow in the other direction. Stainless steel construction is resistant to aggressive fluids and environments..