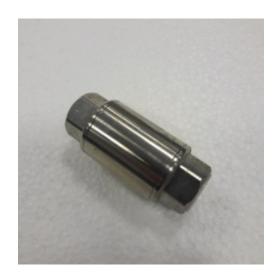

## DK-472 - Unidirectional valve

**Spare Part Number:** DK-472

Net Weight: 0.00kg

**Net Dimensions:** 0.00cm x 0.00cm x 0.00cm

**Description Unidirectional** female/female, bsp, parallel 3/8"

Plumbing / Check valve / 3/8"/ F-F / SS

Allows fluid to pass in one direction whille blocking flow in the other direction. Stainless steel construction is resistant to aggressive fluids and environments..