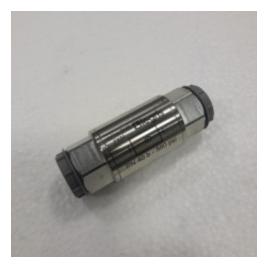

## DK-473 - Unidirectional valve

Spare Part Number: DK-473

**Net Weight:** 0.00kg

**Net Dimensions:** 0.00cm x 0.00cm x 0.00cm

**Description Unidirectional** female/female, bsp, parallel 1/2"

Plumbing / Check valve / 1/2"/ F-F / SS 4890 2121

Allows fluid to pass in one direction whille blocking flow in the other direction. Stainless steel construction is resistant to aggressive fluids and environments..