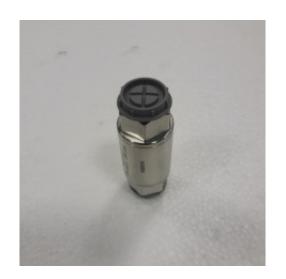

## DK-473 - Unidirectional valve

Spare Part Number: DK-473

**Net Weight:** 0.00kg

**Net Dimensions:** 0.00cm x 0.00cm x 0.00cm

**Description Unidirectional** female/female, bsp, parallel 1/2"

Plumbing / Check valve / 1/2"/ F-F / SS 4890 2121

Allows fluid to pass in one direction whille blocking flow in the other direction. Stainless steel construction is resistant to aggressive fluids and environments..