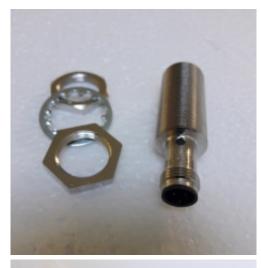

# CG-027 - Proximity sensor

Spare Part Number: CG-027 Net Weight: 60.00g Net Dimensions: 64.00mm x 36.00mm x 36.00mm Technical Datasheet: Protected Link

## Description CG-027 Proximity Sensor

An inductive sensor is a device that uses the principle of electromagnetic induction to detect objects. An inductor develops a magnetic field when a current flows through it. This effect can be used to detect metallic objects that interact with a magnetic field.

Cylindrical, metric threaded, brass - 18 mm - Short body – Shielded – Sensing 8 mm - M12 connector – PNP - NO (Normally open)

E2B-M18KS08-M1-B1