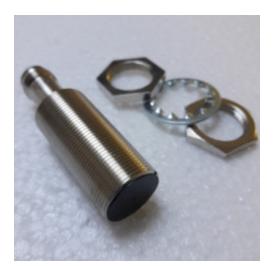

# CG-027 - Proximity sensor

Spare Part Number: CG-027 Net Weight: 60.00g Net Dimensions: 64.00mm x 36.00mm x 36.00mm Technical Datasheet: Protected Link

## Description CG-027 Proximity Sensor

An inductive sensor is a device that uses the principle of electromagnetic induction to detect objects. An inductor develops a magnetic field when a current flows through it. This effect can be used to detect metallic objects that interact with a magnetic field.

Cylindrical, metric threaded, brass - 18 mm - Short body – Shielded – Sensing 8 mm - M12 connector – PNP - NO (Normally open)

E2B-M18KS08-M1-B1