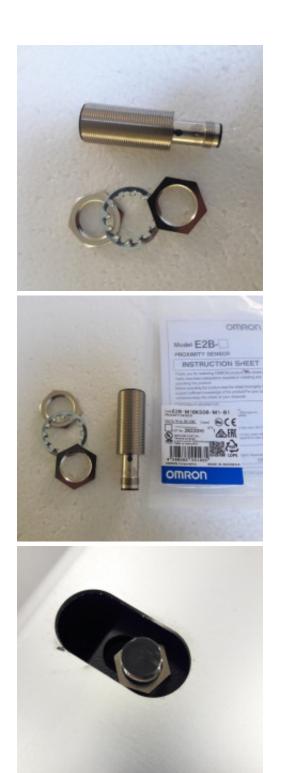

# CG-027 - Proximity sensor

Spare Part Number: CG-027 Net Weight: 60.00g Net Dimensions: 64.00mm x 36.00mm x 36.00mm Technical Datasheet: Protected Link

## Description CG-027 Proximity Sensor

An inductive sensor is a device that uses the principle of electromagnetic induction to detect objects. An inductor develops a magnetic field when a current flows through it. This effect can be used to detect metallic objects that interact with a magnetic field.

Cylindrical, metric threaded, brass - 18 mm - Short body – Shielded – Sensing 8 mm - M12 connector – PNP - NO (Normally open)

E2B-M18KS08-M1-B1