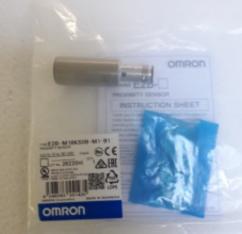

# CG-027 - Proximity sensor

Spare Part Number: CG-027 Net Weight: 60.00g Net Dimensions: 64.00mm x 36.00mm x 36.00mm Technical Datasheet: Protected Link

## Description CG-027 Proximity Sensor

An inductive sensor is a device that uses the principle of electromagnetic induction to detect objects. An inductor develops a magnetic field when a current flows through it. This effect can be used to detect metallic objects that interact with a magnetic field.

Cylindrical, metric threaded, brass - 18 mm - Short body – Shielded – Sensing 8 mm - M12 connector – PNP - NO (Normally open)

E2B-M18KS08-M1-B1