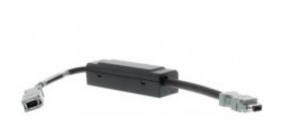

## CP-100 - Encoder cable and battery



Net Weight: 0.00kg

**Net Dimensions:** 0.00cm x 0.00cm x 0.00cm



#### **Description**

# **CP-100** Cable with Battery for Absolute Encoder

### **Equipment Reference**

EVO 5 IP Ref. for

EASY TO PLATE EVO 5 IPD Ref. for

EASY TO PLATE EVO 5 IPI Ref. for

EVO 5 BP Ref. for

EASY TO PLATE EVO 5 BPD Ref. for

EASY TO PLATE EVO 5 BPI Ref. for

### Catalogues/Families

| Suitable for the following equipment models: |  |
|----------------------------------------------|--|
| EASY TO PLATE EVO 5                          |  |
| BPD                                          |  |
| EASY TO PLATE EVO 5                          |  |
| BPI                                          |  |
| EVO 5 BP                                     |  |
| Spare Part Type                              |  |
| Electrical Component                         |  |
| Spare Part Group