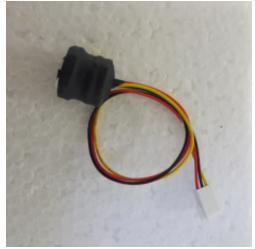

## CR-308 -Camera

Description CR-308 Camera

**Spare Part Number:** CR-308

**Net Weight:** 0.00kg

**Net Dimensions:** 0.00cm x 0.00cm x 0.00cm

Accessories/ Cam / CCTMCV6-LED