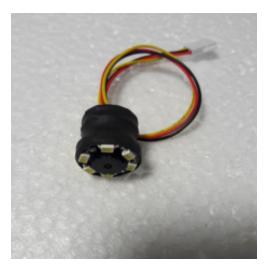

## CR-308 -Camera

Description CR-308 Camera

**Spare Part Number:** CR-308

**Net Weight:** 0.00kg

**Net Dimensions:** 0.00cm x 0.00cm x 0.00cm

Accessories/ Cam / CCTMCV6-LED