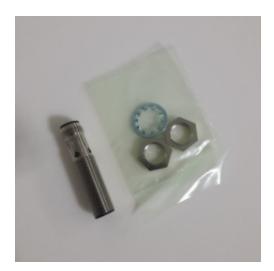

# **CG-084 Proximity Sensor**

Proximity sensor, LITE, inductive, nickel-brass, short body, M12, shielded, 4 mm, DC, 3-wire, PNP-NO, M12 plug-in

M12

E2B-M12KS04-M1-B1

**Specifications General data** 

Size M12

Mounting type Quasi-flush

Sensing distance 4 mm
Output type PNP
Operation mode NO

Connection method Connector M12
Material housing Brass, nickel plated

Cable specifications -

Overall length 51 mm
Thread length 31 mm
Degree of protection (IP) IP67