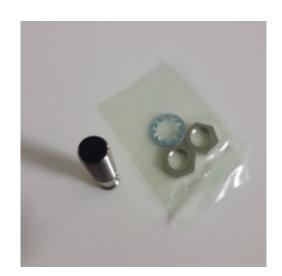

# **CG-084 Proximity Sensor**

Proximity sensor, LITE, inductive, nickel-brass, short body, M12, shielded, 4 mm, DC, 3-wire, PNP-NO, M12 plug-in

M12

E2B-M12KS04-M1-B1

**Specifications General data** 

Size M12

Mounting type Quasi-flush

Sensing distance 4 mm
Output type PNP
Operation mode NO

Connection method Connector M12
Material housing Brass, nickel plated

Cable specifications -

Overall length 51 mm
Thread length 31 mm
Degree of protection (IP) IP67