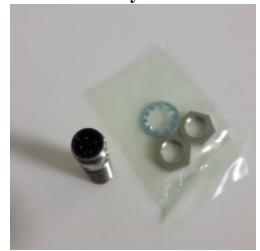

# **CG-084 Proximity Sensor**

Proximity sensor, LITE, inductive, nickel-brass, short body, M12, shielded, 4 mm, DC, 3-wire, PNP-NO, M12 plug-in

M12

E2B-M12KS04-M1-B1

**Specifications General data** 

Size M12

Mounting type Quasi-flush

Sensing distance 4 mm
Output type PNP
Operation mode NO

Connection method Connector M12
Material housing Brass, nickel plated

Cable specifications -

Overall length 51 mm
Thread length 31 mm
Degree of protection (IP) IP67