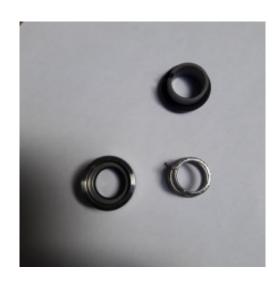

## DH-102 - Kalrez Kit for Washout Pump DH-015

**Spare Part Number:** DH-102

Net Weight: 0.00kg

**Net Dimensions:** 0.00cm x 0.00cm x 0.00cm

**Description** 

## DH-102 Kalrez Kit for Washout Pump DH-015

DuPont<sup>TM</sup> Kalrez® is a stable elastomer specifically designed for harsh environments. This kit is recommended <u>only</u> when the pump is used with particularly aggressive solvents. It is not normally needed when the pump is used with conventional alternative solvents.