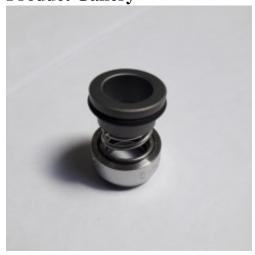

## DH-102 - Kalrez Kit for Washout Pump DH-015

**Spare Part Number:** DH-102

Net Weight: 0.00kg

**Net Dimensions:** 0.00cm x 0.00cm x 0.00cm

**Description** 

## DH-102 Kalrez Kit for Washout Pump DH-015

DuPont<sup>TM</sup> Kalrez® is a stable elastomer specifically designed for harsh environments. This kit is recommended <u>only</u> when the pump is used with particularly aggressive solvents. It is not normally needed when the pump is used with conventional alternative solvents.