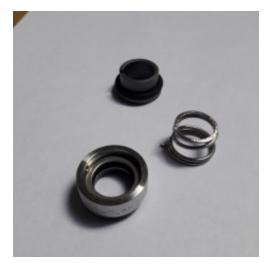

## DH-102 - Kalrez Kit for Washout Pump DH-015

**Spare Part Number:** DH-102

Net Weight: 0.00kg

**Net Dimensions:** 0.00cm x 0.00cm x 0.00cm

**Description** 

## DH-102 Kalrez Kit for Washout Pump DH-015

DuPont<sup>TM</sup> Kalrez® is a stable elastomer specifically designed for harsh environments. This kit is recommended <u>only</u> when the pump is used with particularly aggressive solvents. It is not normally needed when the pump is used with conventional alternative solvents.