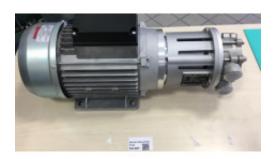

## DH-027 - Pump

Spare Part Number: DH-027 Net Weight: 0.00kg Net Dimensions: 0.00cm x 0.00cm x 0.00cm

## Description DH-027 Pump

Non-self-priming regenerative turbine pump with magnetic coupling characterised by high pressure at low flow rates and compact construction. They can be applied in circuits for liquids not containing solid particles.

## Pump

Flow rate Q in l/min max. 85

CY-4281.0947

**Equipment Reference** 610 Ref P1

Catalogues/Families Spare Part Type Electrical Component

| Hydraulic Component |  |
|---------------------|--|
| Spare Part Group    |  |
| Pump                |  |
| Stock Type          |  |
| Standard Stock      |  |