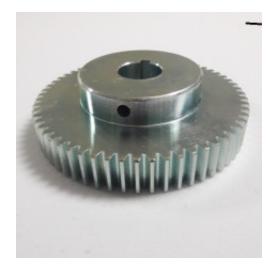

## 180.1-AA-109 Gear Z60 (to be used with Shaft 180.2-AA-121)

A gear is a toothed wheel that works with others to alter the relation between the speed of a driving mechanism (such as the motor/gearbox for the brushes) and the speed of the driven parts (the brushes) and/or to alter the rotation direction.