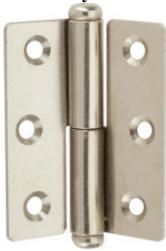

## **AH-102 Left Hinge**

A hinge is a machine element that connects two bodies allowing angular movement about a fixed axis of rotation, all the while preventing translations and rotations on the remaining two axes. A hinge can be considered as a journal bearing with only one degree of freedom where a shaft is rotating in a hole. Hinges only allow one rotation, either yawing (the most common), pitching, or rolling.

HETTICH, L.50 x 1.40 mm

LM Lingostière - 67552044