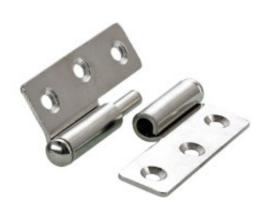

## **AH-102 Left Hinge**

A hinge is a machine element that connects two bodies allowing angular movement about a fixed axis of rotation, all the while preventing translations and rotations on the remaining two axes. A hinge can be considered as a journal bearing with only one degree of freedom where a shaft is rotating in a hole. Hinges only allow one rotation, either yawing (the most common), pitching, or rolling.

HETTICH, L.50 x 1.40 mm

LM Lingostière - 67552044