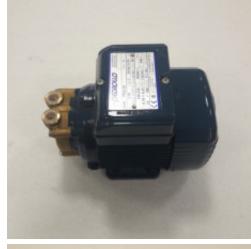

## DH-008 - Water Pump

Spare Part Number: DH-008 Net Weight: 0.00kg Net Dimensions: 0.00cm x 0.00cm x 0.00cm Technical Datasheet: <u>Protected Link</u>

# Description DH-008 Water circulation pump

<u>Please note</u>: Your equipment may have originally been fitted with a DH-006 (now obsolete).

To transition from DH-006 to DH-008 you may need a DH-113 Retrofit Kit.