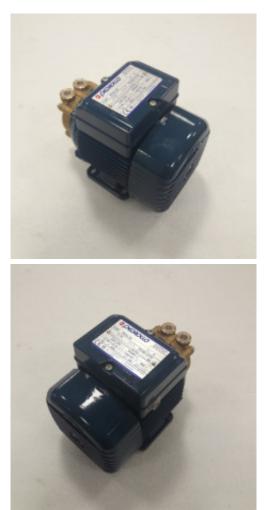

## DH-008 - Water Pump

Spare Part Number: DH-008 Net Weight: 0.00kg Net Dimensions: 0.00cm x 0.00cm x 0.00cm Technical Datasheet: <u>Protected Link</u>

# Description DH-008 Water circulation pump

<u>Please note</u>: Your equipment may have originally been fitted with a DH-006 (now obsolete).

To transition from DH-006 to DH-008 you may need a DH-113 Retrofit Kit.