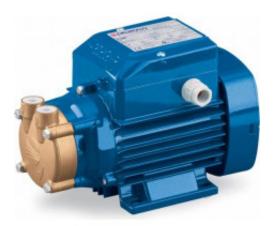

## DH-008 - Water Pump

Spare Part Number: DH-008 Net Weight: 0.00kg Net Dimensions: 0.00cm x 0.00cm x 0.00cm Technical Datasheet: <u>Protected Link</u>

# Description DH-008 Water circulation pump

<u>Please note</u>: Your equipment may have originally been fitted with a DH-006 (now obsolete).

To transition from DH-006 to DH-008 you may need a DH-113 Retrofit Kit.