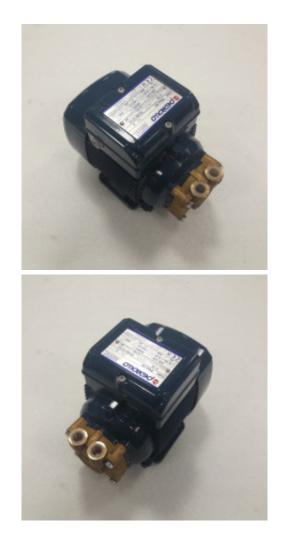

## DH-008 - Water Pump

Spare Part Number: DH-008 Net Weight: 0.00kg Net Dimensions: 0.00cm x 0.00cm x 0.00cm Technical Datasheet: <u>Protected Link</u>

# Description DH-008 Water circulation pump

<u>Please note</u>: Your equipment may have originally been fitted with a DH-006 (now obsolete).

To transition from DH-006 to DH-008 you may need a DH-113 Retrofit Kit.

If uncertain, please contact your Vianord Technical Support Team for advise.

PVm55 230V 50/60Hz MY12

**Equipment reference** EVO 2 A Ref.

EVO 3 A Ref.