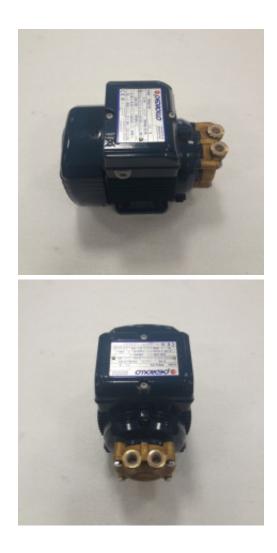

## DH-008 - Water Pump

Spare Part Number: DH-008 Net Weight: 0.00kg Net Dimensions: 0.00cm x 0.00cm x 0.00cm Technical Datasheet: <u>Protected Link</u>

# Description DH-008 Water circulation pump

<u>Please note</u>: Your equipment may have originally been fitted with a DH-006 (now obsolete).

To transition from DH-006 to DH-008 you may need a DH-113 Retrofit Kit.

If uncertain, please contact your Vianord Technical Support Team for advise.

PVm55 230V 50/60Hz MY12

**Equipment reference** EVO 2 A Ref.

EVO 3 A Ref.