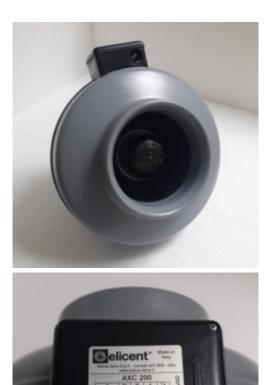

## DJ-051 - Exhaust blower

Spare Part Number: DJ-051 Net Weight: 0.00kg Net Dimensions: 0.00cm x 0.00cm x 0.00cm

## Description DJ-051 Exhaust blower

AXC200B

**Equipment Reference** EVO 4 IP Ref. **V1** 

Easy to Plate EVO 4 IP D Ref. V1

Easy to Plate EVO 4 IP I Ref. V1

EVO 5 IP Ref. V1

Easy to Plate EVO 5 IP D Ref. V1