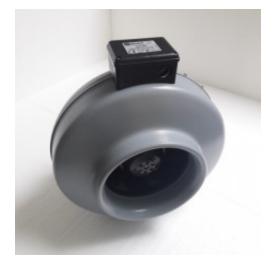

## DJ-051 - Exhaust blower

Spare Part Number: DJ-051 Net Weight: 0.00kg Net Dimensions: 0.00cm x 0.00cm x 0.00cm

## Description DJ-051 Exhaust blower

AXC200B

**Equipment Reference** EVO 4 IP Ref. **V1** 

Easy to Plate EVO 4 IP D Ref. V1

Easy to Plate EVO 4 IP I Ref. V1

EVO 5 IP Ref. V1

Easy to Plate EVO 5 IP D Ref. V1