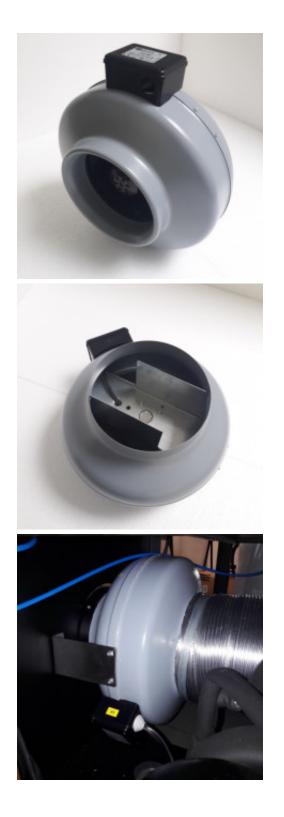

## DJ-051 - Exhaust blower

Spare Part Number: DJ-051 Net Weight: 0.00kg Net Dimensions: 0.00cm x 0.00cm x 0.00cm

## Description DJ-051 Exhaust blower

AXC200B

**Equipment Reference** EVO 4 IP Ref. **V1** 

Easy to Plate EVO 4 IP D Ref. V1

Easy to Plate EVO 4 IP I Ref. V1

EVO 5 IP Ref. V1

Easy to Plate EVO 5 IP D Ref. V1