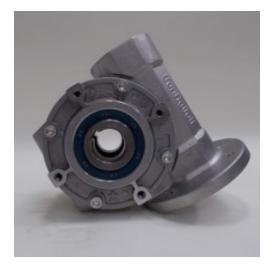

## Description **AE-023 Gearbox**

Mechanical component consisting of a series of integrated gears within a housing with the scope of altering torque and speed between the driving device (the motor) and a load.

VF49 B14 P71 1/60

**Equipment Reference** 610 for **M4** 