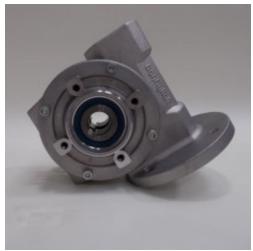

## AE-015 - Gearbox

Description

AE-015 Gearbox

**Spare Part Number:** AE-015

Net Weight: 0.00kg

Net Dimensions: 0.00cm x 0.00cm x 0.00cm

Mechanical component consisting of a series of integrated gears within a housing with the scope of altering torque and speed between the driving device (the motor) and a load.

VF44 B14 P71 1/28 (VF 44/P 1:28-P71 B14)