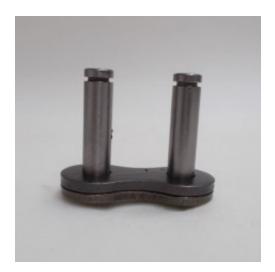

## **AG-008 Connecting Link**

The Connecting Link is a single removable link segment of a chain. Often people also refer to it as a quick link. It looks like a normal segment of chain link, except that one side has a flat washer that mimics the normal side piece of the link and next to that, to a removable link-shaped clip that slides on and off, usually with the help of a screwdriver, when mounting or removing the master link. The Connecting Link is not permanently fused like all the other links, which allows us to remove the chain at will, taking it off and putting it back on when needed.