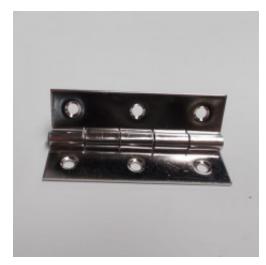

## Description AH-054 Hinge

A hinge is a machine element that connects two bodies allowing angular movement about a fixed axis of rotation, all the while preventing translations and rotations on the remaining two axes. A hinge can be considered as a journal bearing with only one degree of freedom where a shaft is rotating in a hole. Hinges only allow one rotation, either yawing (the most common), pitching, or rolling.