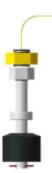

## Description CG-029 Water Level Sensor St. Steel

Integral to process control, the water level sensor is used to mark a preset water level condition/heights. This sensor signals a low-level condition by means of a magnetic float that moves with the liquid surface. It is a simple, low-maintenance design.