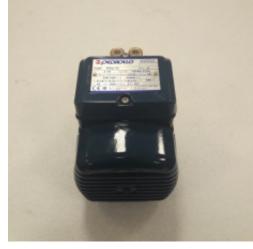

## DH-008 - Water Pump

Spare Part Number: DH-008 Net Weight: 0.00kg Net Dimensions: 0.00cm x 0.00cm x 0.00cm Technical Datasheet: <u>Protected Link</u>

# Description DH-008 Water circulation pump

<u>Please note</u>: Your equipment may have originally been fitted with a DH-006 (now obsolete).

To transition from DH-006 to DH-008 you may need a DH-113 Retrofit Kit.