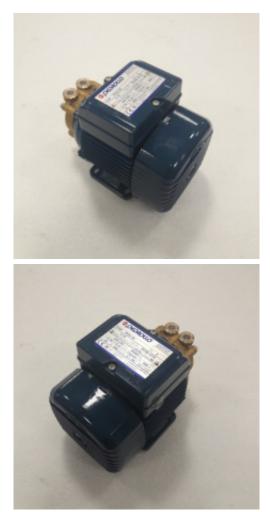

## DH-008 - Water Pump

Spare Part Number: DH-008 Net Weight: 0.00kg Net Dimensions: 0.00cm x 0.00cm x 0.00cm Technical Datasheet: <u>Protected Link</u>

# Description DH-008 Water circulation pump

<u>Please note</u>: Your equipment may have originally been fitted with a DH-006 (now obsolete).

To transition from DH-006 to DH-008 you may need a DH-113 Retrofit Kit.