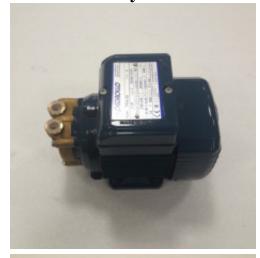

## DH-008 - Water Pump

Spare Part Number: DH-008 Net Weight: 0.00kg Net Dimensions: 0.00cm x 0.00cm x 0.00cm Technical Datasheet: <u>Protected Link</u>

# Description DH-008 Water circulation pump

<u>Please note</u>: Your equipment may have originally been fitted with a DH-006 (now obsolete).

To transition from DH-006 to DH-008 you may need a DH-113 Retrofit Kit.