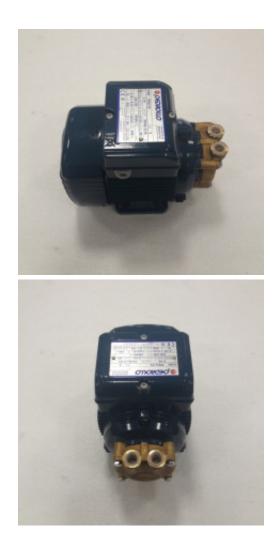

## DH-008 - Water Pump

Spare Part Number: DH-008 Net Weight: 0.00kg Net Dimensions: 0.00cm x 0.00cm x 0.00cm Technical Datasheet: <u>Protected Link</u>

# Description DH-008 Water circulation pump

<u>Please note</u>: Your equipment may have originally been fitted with a DH-006 (now obsolete).

To transition from DH-006 to DH-008 you may need a DH-113 Retrofit Kit.