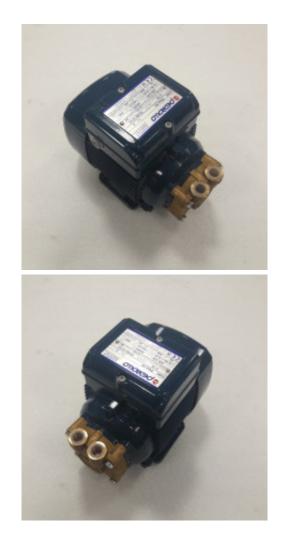

## DH-008 - Water Pump

Spare Part Number: DH-008 Net Weight: 0.00kg Net Dimensions: 0.00cm x 0.00cm x 0.00cm Technical Datasheet: <u>Protected Link</u>

# Description DH-008 Water circulation pump

<u>Please note</u>: Your equipment may have originally been fitted with a DH-006 (now obsolete).

To transition from DH-006 to DH-008 you may need a DH-113 Retrofit Kit.