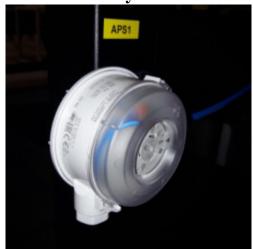

# **CG-003** Air pressure switch

Pressure switch used for monitoring differential pressure. It operates with a snap-acting switching mechanism which is controlled by a diaphragm and is adjusted with helical springs. If the set value is exceeded, a contact is activated, deactivated or switched over. The switch can be adjusted by the user for a wide range of switching pressures.

## **Equipment Ref**

EVO2A Ref.

CLASSIC 3P Ref. PSW1

EVO 3 ELF Ref. PSW1

EVO 3 EDLF Ref. PSW1-PSW2

EVO 3 IP Ref. APS1

Easy to Plate EVO 3 IP D Ref. APS1

Easy to Plate EVO 3 IP I Ref. **APS1** 