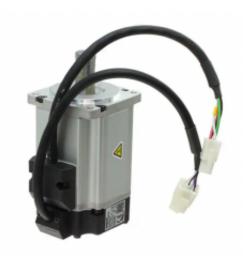

## CE-021 - Servo Motor

**Spare Part Number:** CE-021

Net Weight: 0.00kg

**Net Dimensions:** 0.00cm x 0.00cm x 0.00cm

**Description** 

## **CE-021 Servo Motor**

Servo motors or "servos", as they are known, are motors paired with a position encoder that provide position and speed feedback with high precision. They are controlled by a Servo drive which monitors the feedback from the servo motor and automatically adjusts its output to correct for differences between the commanded value and actual.