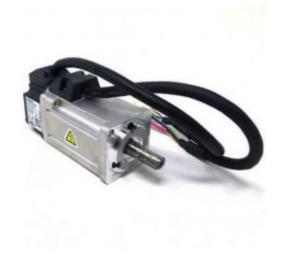

## CE-021 - Servo Motor

**Spare Part Number:** CE-021

Net Weight: 0.00kg

**Net Dimensions:** 0.00cm x 0.00cm x 0.00cm

**Description** 

## **CE-021 Servo Motor**

Servo motors or "servos", as they are known, are motors paired with a position encoder that provide position and speed feedback with high precision. They are controlled by a Servo drive which monitors the feedback from the servo motor and automatically adjusts its output to correct for differences between the commanded value and actual.