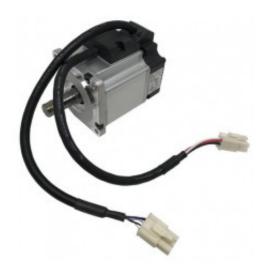

## CE-021 - Servo Motor

**Spare Part Number:** CE-021

Net Weight: 0.00kg

**Net Dimensions:** 0.00cm x 0.00cm x 0.00cm

**Description** 

## **CE-021 Servo Motor**

Servo motors or "servos", as they are known, are motors paired with a position encoder that provide position and speed feedback with high precision. They are controlled by a Servo drive which monitors the feedback from the servo motor and automatically adjusts its output to correct for differences between the commanded value and actual.