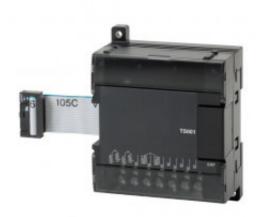

## CP-015 - Extension module

**Spare Part Number:** CP-015

Net Weight: 0.00kg

**Net Dimensions:** 0.00cm x 0.00cm x 0.00cm

**Description CP-015** Extension module

**Equipment Reference** 

EVO 2 A Ref.

EVO 3 A Ref.

EVO 3 ELF Ref. CP1W-TS102

EVO 3 EDLF Ref. CP1W-TS102

EVO 4 E Ref.

EVO 4 ELF Ref.

EVO 4 EDLF Ref.

EVO 4 DLF Ref. CP1W

EVO 5 E Ref.

EVO 5 ELf ref.

EVO 5 DLF Ref. **CP1W** 