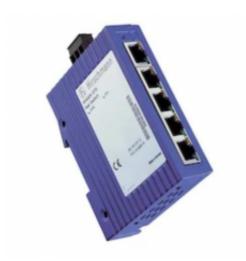

# **CR-059 Switch Ethernet 5 ports**

An Ethernet switch is a type of network hardware that is foundational to networking and the internet. It is used to create a network and uses multiple ports to communicate between cabled devices in the LAN so they can communicate with each other and to the internet.