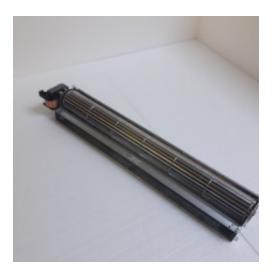

## DJ-129 - Tangential blower

Spare Part Number: DJ-129

Net Weight: 0.00kg

Net Dimensions: 0.00cm x 0.00cm x 0.00cm

**Description** 