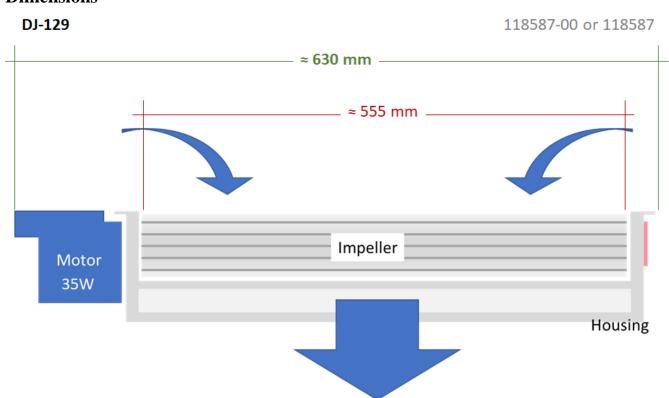

## DJ-129 - Tangential blower



Spare Part Number: DJ-129

Net Weight: 0.00kg

Net Dimensions: 0.00cm x 0.00cm x 0.00cm

**Description** 

## **DJ-129 Tangential Blower**

In a tangential blower, the air is drawn in over the entire length of the fan impeller. Inside the impeller, the airflow is diverted and accelerated by the vortex created by the rotation of the impeller.

The air stream then exits over the entire length of the impeller on the discharge side. The vortex separates the intake and discharge side of the fan at the narrowest point between the impeller and the vortex builder. Together with the fan scroll, the vortex directs the airflow. This results in an almost uniform laminar airflow over the entire outlet width of the fan.



## **Dimensions**



## Catalogues/Families

| Suitable for the following equipment models: |  |
|----------------------------------------------|--|
| EVO 3 EDLF                                   |  |
| EVO 3 ELF                                    |  |
| Spare Part Type                              |  |

| Electrical Component |  |
|----------------------|--|
| Spare Part Group     |  |
| Blower               |  |
| Stock Type           |  |
| Standard Stock       |  |

**Product Gallery**