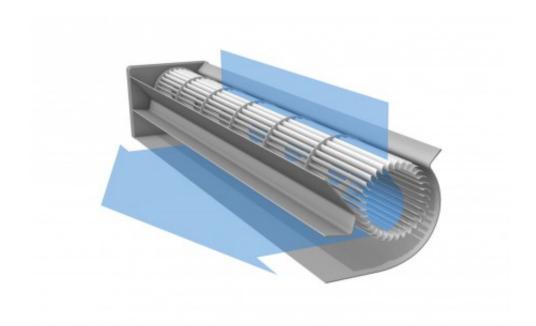

## **DJ-129 Tangential Blower**

In a tangential blower, the air is drawn in over the entire length of the fan impeller. Inside the impeller, the airflow is diverted and accelerated by the vortex created by the rotation of the impeller.

The air stream then exits over the entire length of the impeller on the discharge side. The vortex separates the intake and discharge side of the fan at the narrowest point between the impeller and the vortex builder. Together with the fan scroll, the vortex directs the airflow. This results in an almost uniform laminar airflow over the entire outlet width of the fan.