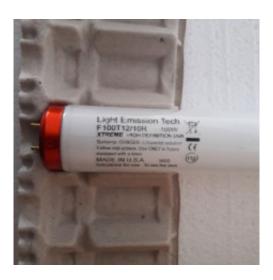

# CF-013 Lamp UVA LET Extreme 100W - UV-A Lamp (LET Red Cap)

This lamp is OBSOLETE and replaced by CF-003 Philips Lamp UVA TL 100W 10R

See Replacement