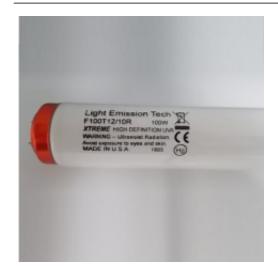

# CF-013 Lamp UVA LET Extreme 100W - UV-A Lamp (LET Red Cap)

This lamp is OBSOLETE and replaced by CF-003 Philips Lamp UVA TL 100W 10R

See Replacement