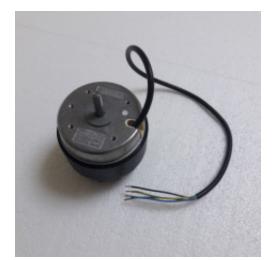

## CE-016 - Tangential blower motor

Spare Part Number: CE-016 Net Weight: 0.00kg Net Dimensions: 0.00cm x 0.00cm x 0.00cm

## Description CE-016 Tangential blower motor

Motor to drive the impeller of a tangential fan. In a tangential fan the air is drawn in over the entire length of the impeller and the airflow is diverted and accelerated by the vortex created by the motor rotation resulting in an almost uniform laminar airflow over the entire outlet width of the fan.