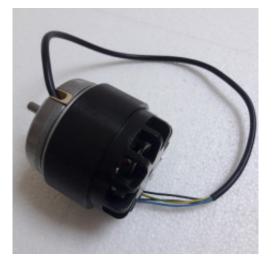

## CE-016 - Tangential blower motor

Spare Part Number: CE-016 Net Weight: 0.00kg Net Dimensions: 0.00cm x 0.00cm x 0.00cm

## Description CE-016 Tangential blower motor

Motor to drive the impeller of a tangential fan. In a tangential fan the air is drawn in over the entire length of the impeller and the airflow is diverted and accelerated by the vortex created by the motor rotation resulting in an almost uniform laminar airflow over the entire outlet width of the fan.