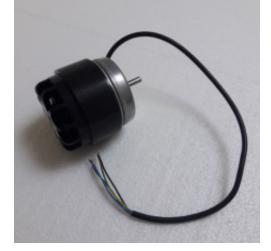

## CE-016 - Tangential blower motor

Spare Part Number: CE-016 Net Weight: 0.00kg Net Dimensions: 0.00cm x 0.00cm x 0.00cm

## Description CE-016 Tangential blower motor

Motor to drive the impeller of a tangential fan. In a tangential fan the air is drawn in over the entire length of the impeller and the airflow is diverted and accelerated by the vortex created by the motor rotation resulting in an almost uniform laminar airflow over the entire outlet width of the fan.