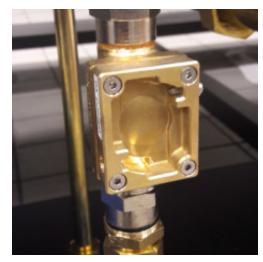

## CG-014 - Flow-meter body

**Spare Part Number:** CG-014

Net Weight: 0.00kg

**Net Dimensions:** 0.00cm x 0.00cm x 0.00cm

Description CG-014 Flow-meter - body

Sensor-fitting for paddle wheel flowmeter especially designed for use with slightly aggressive, solid free liquids. The sensor-fitting is designed to ensure simple installation of the device into a piping system. The flowmeter is made up of a sensor-fitting and a transmitter connected together.