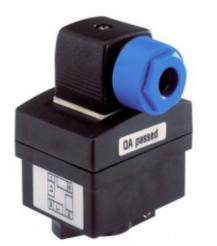

## CG-015 - Flow-meter sensor

Spare Part Number: CG-015 Net Weight: 0.00kg Net Dimensions: 0.00cm x 0.00cm x 0.00cm

Description CG-015 Flow-meter - sensor

Transmitter for paddle wheel flowmeter especially designed for use with slightly aggressive, solid free liquids. The flowmeter is made up of a sensor-fitting and a transmitter connected together. The flowmeter produces a frequency signal, proportional to the flow velocity, which is transmitted to a controller.