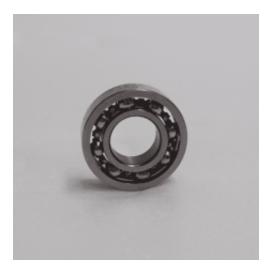

## AD-010 - Deep groove ball bearing

**Spare Part Number:** AD-010

Net Weight: 0.00kg

**Net Dimensions:** 13.00mm x 13.00mm x

3.50mm

**Technical Datasheet:** Protected Link

**Description** 

## AD-010 Deep groove ball bearing

Bearings support rotating shafts, allowing them to rotate more smoothly. They reduce friction cutting down on the amount of energy consumption. They also protect the part that supports the rotation and maintain the correct position for the rotating shaft. Bearings perform the function of preventing damage from being done by the force applied to the part that supports the rotation and also of maintaining the correct position of the rotating shaft.