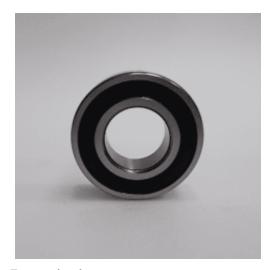

## AD-019 - Bearing

AD-019 Bearing

**Spare Part Number:** AD-019

Net Weight: 0.00kg

Net Dimensions: 0.00cm x 0.00cm x 0.00cm

Bearings support rotating shafts, allowing them to rotate more smoothly. They reduce friction cutting down on the amount of energy consumption. They also protect the part that supports the rotation and maintain the correct position for the rotating shaft. Bearings perform the function of preventing damage from being done by the force applied to the part that supports the rotation and also of maintaining the correct position of the rotating shaft.