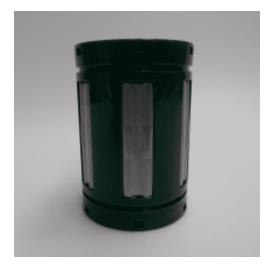

## AD-103 - Linear bearing

Description AD-103 Linear bearing

Spare Part Number: AD-103

Net Weight: 0.00kg

**Net Dimensions:** 0.00cm x 0.00cm x 0.00cm

A linear-motion bearing or linear slide is a bearing designed to provide free motion in one direction.