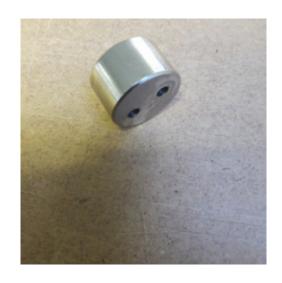

## AB-117 - Transport Block

**Spare Part Number:** AB-117

Net Weight: 0.00kg

**Net Dimensions:** 0.00cm x 0.00cm x 0.00cm

**Description** 

AB-117 Transport Block for Pin-Bar

**Product Gallery** 