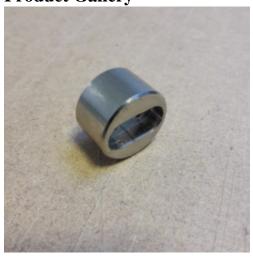

## AB-117 - Transport Block

**Spare Part Number:** AB-117

Net Weight: 0.00kg

**Net Dimensions:** 0.00cm x 0.00cm x 0.00cm

**Description** 

AB-117 Transport Block for Pin-Bar

**Product Gallery** 