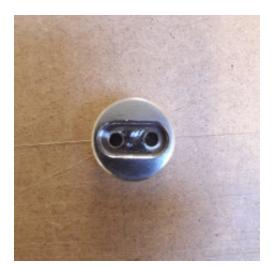

## AB-117 - Transport Block

**Spare Part Number:** AB-117

Net Weight: 0.00kg

**Net Dimensions:** 0.00cm x 0.00cm x 0.00cm

**Description** 

AB-117 Transport Block for Pin-Bar

**Product Gallery** 