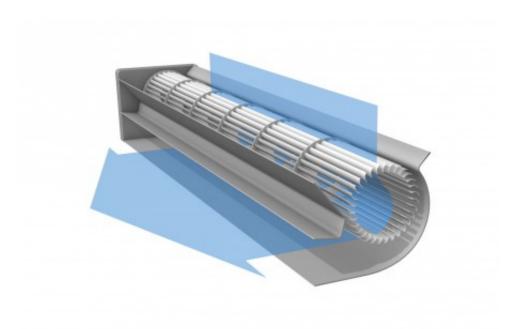

## Description **DJ-107 Tangential Blower**

In a tangential blower, the air is drawn in over the entire length of the fan impeller. Inside the impeller, the airflow is diverted and accelerated by the vortex created by the rotation of the impeller.

The air stream then exits over the entire length of the impeller on the discharge side. The vortex separates the intake and discharge side of the fan at the narrowest point between the impeller and the vortex builder. Together with the fan scroll, the vortex directs the airflow. This results in an almost uniform laminar airflow over the entire outlet width of the fan.