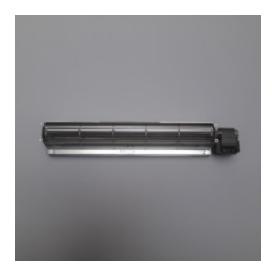

## DJ-107 - Tangential Blower

Spare Part Number: DJ-107 Net Weight: 0.00kg Net Dimensions: 0.00cm x 0.00cm x 0.00cm

115008 or 115108

TGA 60/1-480/30 K3141

NEW I115008-00 - FORMER 115007

Dimensions

**Catalogues/Families** Spare Part Type Electrical Component Spare Part Group