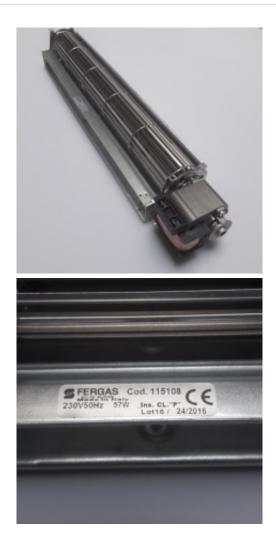

## DJ-107 - Tangential Blower

Spare Part Number: DJ-107 Net Weight: 0.00kg Net Dimensions: 0.00cm x 0.00cm x 0.00cm

115008 or 115108

TGA 60/1-480/30 K3141

NEW I115008-00 - FORMER 115007

Dimensions

**Catalogues/Families** Spare Part Type Electrical Component Spare Part Group

## Blower Stock Type Standard Stock **Product Gallery**