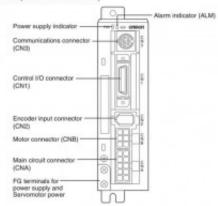

Electronic device that translates low-energy command signals from a controller into highenergy voltage and current delivered to a servo motor. The command signal can represent the desired position, velocity or torque. The servo drive monitors feedback on the motor and automatically adjusts its output to correct for differences between the commanded value and actual.

## **Product Gallery**

Servo Drive (100 - 400 W models)