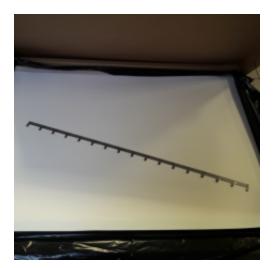

## BC-002 - Pin bar stainless steel support



**Spare Part Number:** BC-002

Net Weight: 0.00kg

**Net Dimensions:** 0.00cm x 0.00cm x 0.00cm

**Description** 

## **BC-002** Pin bar stainless steel support (17 pins)

## Catalogues/Families

| Catalogues/Families                          |  |
|----------------------------------------------|--|
| Suitable for the following equipment models: |  |
| EASY TO PLATE EVO 3                          |  |
| IPD                                          |  |
| EASY TO PLATE EVO 3                          |  |
| IPI                                          |  |
| EASY TO PLATE EVO 4                          |  |
| IPD                                          |  |
| EASY TO PLATE EVO 4                          |  |
| IPI                                          |  |
| EASY TO PLATE EVO 5