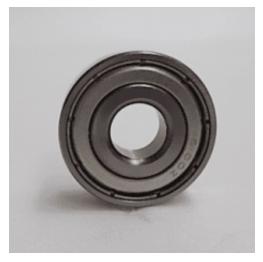

## AD-025 - Bearing

**Spare Part Number:** AD-025

Net Weight: 0.00kg

**Net Dimensions:** 0.00cm x 0.00cm x 0.00cm

Description AD-025 Bearing

**Note:** In EVO 4-5 D, in the dryers drawers it is now replaced by <u>AD-015</u>

Bearings support rotating shafts, allowing them to rotate more smoothly. They reduce friction cutting down on the amount of energy consumption. They also protect the part that supports the rotation and maintain the correct position for the rotating shaft. Bearings perform the function of preventing damage from being done by the force applied to the part that supports the rotation and also of maintaining the correct position of the rotating shaft.