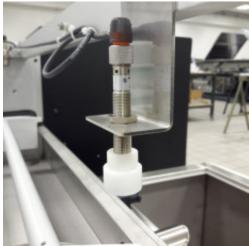

## AH-061 - Sensor's protective cover

**Spare Part Number:** AH-061

Net Weight: 0.00kg

**Net Dimensions:** 0.00cm x 0.00cm x 0.00cm

Description AH-061 Sensor's protective cover

**Equipment Reference** EVO 5 BP Ref. **S6** 

Easy to Plate EVO 5 BPD Ref. S6

Easy to Plate EVO 5 BPI Ref. S6