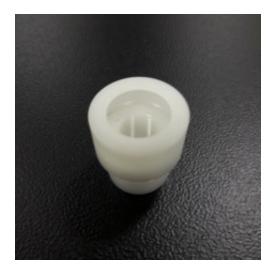

## AH-061 - Sensor's protective cover

**Spare Part Number:** AH-061

Net Weight: 0.00kg

**Net Dimensions:** 0.00cm x 0.00cm x 0.00cm

Description AH-061 Sensor's protective cover

**Equipment Reference** EVO 5 BP Ref. **S6** 