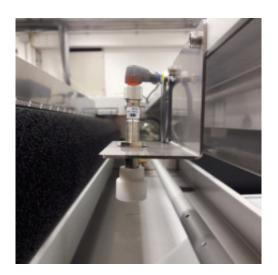

## AH-061 - Sensor's protective cover

**Spare Part Number:** AH-061

Net Weight: 0.00kg

**Net Dimensions:** 0.00cm x 0.00cm x 0.00cm

Description AH-061 Sensor's protective cover

**Equipment Reference** EVO 5 BP Ref. **S6** 

Easy to Plate EVO 5 BPD Ref. S6

Easy to Plate EVO 5 BPI Ref. S6