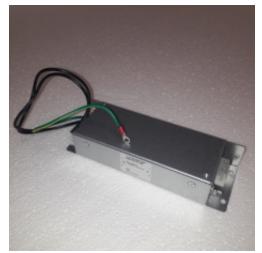

## CP-117 - Filter

**Spare Part Number:** CP-117

Net Weight: 0.00kg

**Net Dimensions:** 0.00cm x 0.00cm x 0.00cm

**Description** 

## CP-117 Filter