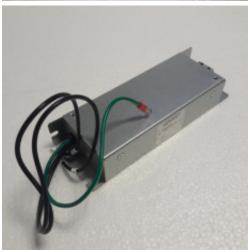

## CP-117 - Filter

**Spare Part Number:** CP-117

Net Weight: 0.00kg

**Net Dimensions:** 0.00cm x 0.00cm x 0.00cm

**Description** 

## CP-117 Filter