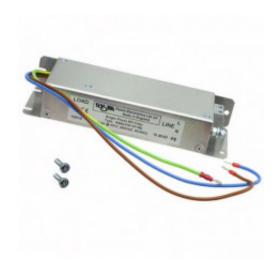

## CP-117 - Filter

**Spare Part Number:** CP-117

Net Weight: 0.00kg

**Net Dimensions:** 0.00cm x 0.00cm x 0.00cm

**Description** 

## CP-117 Filter