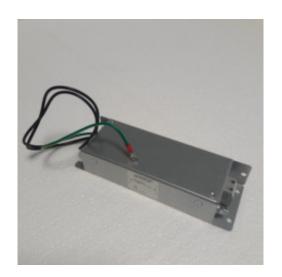

## CP-117 - Filter

**Spare Part Number:** CP-117

Net Weight: 0.00kg

**Net Dimensions:** 0.00cm x 0.00cm x 0.00cm

**Description** 

## CP-117 Filter