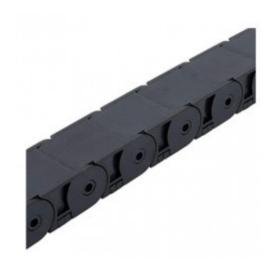

## CM-001 - Cable chain

**Spare Part Number:** CM-001

Net Weight: 0.00kg

**Net Dimensions:** 0.00cm x 0.00cm x 0.00cm

## Description CM-001 Cable chain