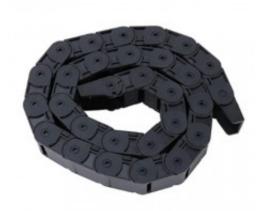

## CM-001 - Cable chain

**Spare Part Number:** CM-001

Net Weight: 0.00kg

**Net Dimensions:** 0.00cm x 0.00cm x 0.00cm

## Description CM-001 Cable chain