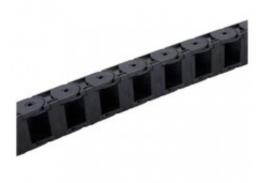

## CM-001 - Cable chain

**Spare Part Number:** CM-001

Net Weight: 0.00kg

**Net Dimensions:** 0.00cm x 0.00cm x 0.00cm

## Description CM-001 Cable chain