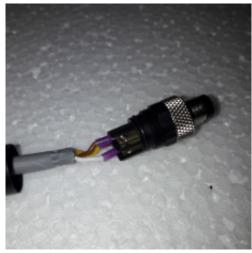

## CG-063 - Connector

**Spare Part Number:** CG-063

Net Weight: 0.00kg

**Net Dimensions:** 0.00cm x 0.00cm x 0.00cm

**Description** 

CG-063 Camera Connector (used also as part of a Camera assembly)

## **Product Gallery**