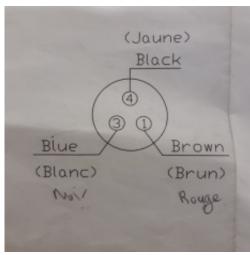

## CG-063 - Connector

**Spare Part Number:** CG-063

Net Weight: 0.00kg

**Net Dimensions:** 0.00cm x 0.00cm x 0.00cm

**Description** 

CG-063 Camera Connector (used also as part of a Camera assembly)

## **Product Gallery**