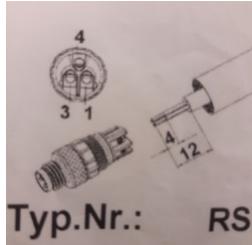

## CG-063 - Connector

**Spare Part Number:** CG-063

Net Weight: 0.00kg

**Net Dimensions:** 0.00cm x 0.00cm x 0.00cm

**Description** 

CG-063 Camera Connector (used also as part of a Camera assembly)

## **Product Gallery**