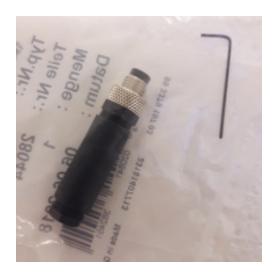

## CG-063 - Connector

**Spare Part Number:** CG-063

Net Weight: 0.00kg

**Net Dimensions:** 0.00cm x 0.00cm x 0.00cm

**Description** 

CG-063 Camera Connector (used also as part of a Camera assembly)

## **Product Gallery**