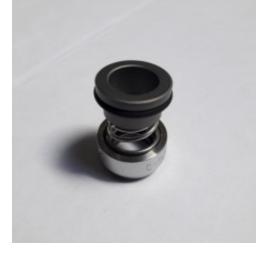

## DH-102 - Kalrez Kit for Washout Pump DH-015

Spare Part Number: DH-102 Net Weight: 0.00kg Net Dimensions: 0.00cm x 0.00cm x 0.00cm

**Description DH-102 Kalrez Kit** for Washout Pump DH-015

DuPont<sup>TM</sup> Kalrez® is a stable elastomer specifically designed for harsh environments. This kit is recommended <u>only</u> when the pump is used with particularly aggressive solvents. It is not normally needed when the pump is used with conventional alternative solvents.