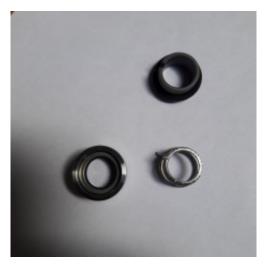

## DH-102 - Kalrez Kit for Washout Pump DH-015

Spare Part Number: DH-102 Net Weight: 0.00kg Net Dimensions: 0.00cm x 0.00cm x 0.00cm

**Description DH-102 Kalrez Kit** for Washout Pump DH-015

DuPont<sup>TM</sup> Kalrez® is a stable elastomer specifically designed for harsh environments. This kit is recommended <u>only</u> when the pump is used with particularly aggressive solvents. It is not normally needed when the pump is used with conventional alternative solvents.