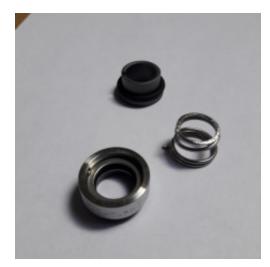

## DH-102 - Kalrez Kit for Washout Pump DH-015

Spare Part Number: DH-102 Net Weight: 0.00kg Net Dimensions: 0.00cm x 0.00cm x 0.00cm

**Description DH-102 Kalrez Kit** for Washout Pump DH-015

DuPont<sup>TM</sup> Kalrez® is a stable elastomer specifically designed for harsh environments. This kit is recommended <u>only</u> when the pump is used with particularly aggressive solvents. It is not normally needed when the pump is used with conventional alternative solvents.