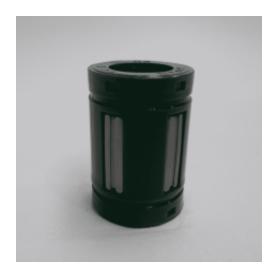

## **AD-100 Linear bearing**

A linear-motion bearing or linear slide is a bearing designed to provide free motion in one direction.